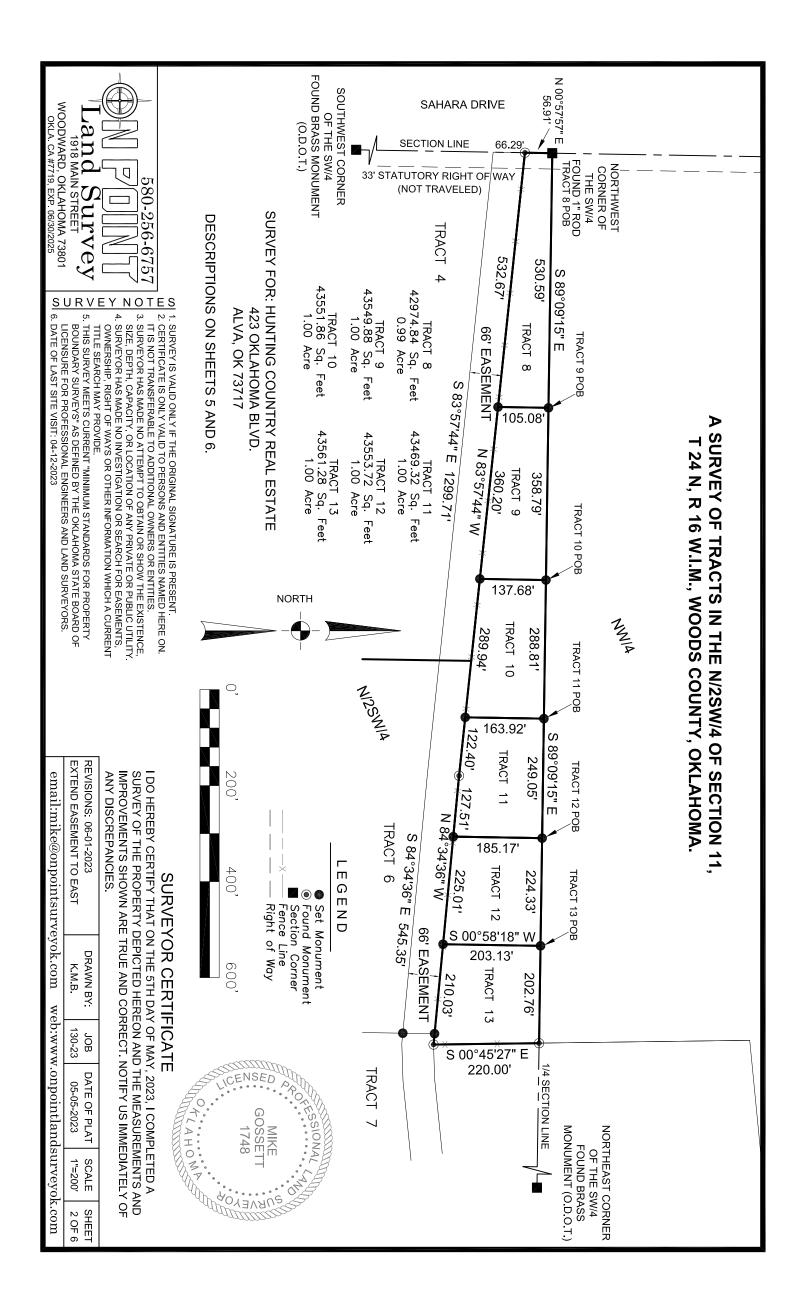

TRACT 8: A TRACT OF LAND SITUATED IN THE N/2SW/4 OF SECTION 11, T24N, R16W.I.M., WOODS COUNTY, OKLAHOMA MORE PARTICULARLY DESCRIBED AS FOLLOWS: BEGINNING AT THE NORTHWEST CORNER OF THE N/2SW/4, THENCE EAST (S89°09'15"E), ALONG THE NORTH BOUNDARY OF SAID N/2SW/4, A DISTANCE OF 530.59 FEET; THENCE SOUTH (S00°58'18"W), PARALLEL WITH THE WEST BOUNDARY OF SAID N/2SW/4, A DISTANCE OF 105.08 FEET; THENCE NORTHWESTERLY (N83°57'44"W) A DISTANCE OF 532.67 FEET TO A POINT ON THE WEST BOUNDARY OF SAID N/2SW/4; THENCE NORTH (N00°58'18"E), ALONG SAID WEST BOUNDARY, A DISTANCE OF 56.91 FEET TO THE POINT OF BEGINNING, SAID TRACT CONTAINING 0.99 ACRE.

TRACT 9: A TRACT OF LAND SITUATED IN THE N/2SW/4 OF SECTION 11, T24N, R16W.I.M., WOODS COUNTY, OKLAHOMA MORE PARTICULARLY DESCRIBED AS FOLLOWS: COMMENCING AT THE NORTHWEST CORNER OF THE N/2SW/4, THENCE EAST (S89°09'15"E), ALONG THE NORTH BOUNDARY OF SAID N/2SW/4, A DISTANCE OF 530.59 FEET TO THE POINT OF BEGINNING; THENCE CONTINUING EAST (S89°09'15"E) A DISTANCE OF 358.79 FEET; THENCE SOUTH (S00°58'18"W), PARALLEL WITH THE WEST BOUNDARY OF SAID N/2SW/4, A DISTANCE OF 137.68 FEET; THENCE NORTHWESTERLY (N83°57'44"W) A DISTANCE OF 360.20 FEET; THENCE NORTH (N00°58'18"E), PARALLEL WITH THE WEST BOUNDARY OF SAID N/2SW/4, A DISTANCE OF 105.08 FEET TO THE POINT OF BEGINNING, SAID TRACT CONTAINING 1.00 ACRE.

TRACT 10: A TRACT OF LAND SITUATED IN THE N/2SW/4 OF SECTION 11, T24N, R16W.I.M., WOODS COUNTY, OKLAHOMA MORE PARTICULARLY DESCRIBED AS FOLLOWS: COMMENCING AT THE NORTHWEST CORNER OF THE N/2SW/4, THENCE EAST (S89°09'15"E), ALONG THE NORTH BOUNDARY OF SAID N/2SW/4, A DISTANCE OF 889.38 FEET TO THE POINT OF BEGINNING; THENCE CONTINUING EAST (S89°09'15"E) A DISTANCE OF 288.81 FEET; THENCE SOUTH (S00°58'18"W), PARALLEL WITH THE WEST BOUNDARY OF SAID N/2SW/4, A DISTANCE OF 163.92 FEET; THENCE NORTHWESTERLY (N83°57'44"W) A DISTANCE OF 289.94 FEET; THENCE NORTH (N00°58'18"E), PARALLEL WITH THE WEST BOUNDARY OF SAID N/2SW/4, A DISTANCE OF 137.68 FEET TO THE POINT OF BEGINNING, SAID TRACT CONTAINING 1.00 ACRE.

> SHEET 5 OF 6 JOB #130-23

TRACT 11: A TRACT OF LAND SITUATED IN THE N/2SW/4 OF SECTION 11, T24N, R16W.I.M., WOODS COUNTY, OKLAHOMA MORE PARTICULARLY DESCRIBED AS FOLLOWS: COMMENCING AT THE NORTHWEST CORNER OF THE N/2SW/4, THENCE EAST (S89°09'15"E), ALONG THE NORTH BOUNDARY OF SAID N/2SW/4, A DISTANCE OF 1178.19 FEET TO THE POINT OF BEGINNING; THENCE CONTINUING EAST (S89°09'15"E) A DISTANCE OF 249.05 FEET; THENCE SOUTH (S00°58'18"W), PARALLEL WITH THE WEST BOUNDARY OF SAID N/2SW/4, A DISTANCE OF 185.17 FEET; THENCE NORTHWESTERLY (N84°34'36"W) A DISTANCE OF 127.51 FEET; THENCE NORTHWESTERLY (N83°57'44"W) A DISTANCE OF 122.40 FEET; THENCE NORTH (N00°58'18"E), PARALLEL WITH THE WEST BOUNDARY OF SAID N/2SW/4, A DISTANCE OF 163.92 FEET TO THE POINT OF BEGINNING, SAID TRACT CONTAINING 1.00 ACRE.

TRACT 12: A TRACT OF LAND SITUATED IN THE N/2SW/4 OF SECTION 11, T24N, R16W.I.M., WOODS COUNTY, OKLAHOMA MORE PARTICULARLY DESCRIBED AS FOLLOWS:

COMMENCING AT THE NORTHWEST CORNER OF THE N/2SW/4, THENCE EAST (S89°09'15"E), ALONG THE NORTH BOUNDARY OF SAID N/2SW/4, A DISTANCE OF 1427.24 FEET TO THE POINT OF BEGINNING; THENCE CONTINUING EAST (S89°09'15"E) A DISTANCE OF 224.33 FEET; THENCE SOUTH (S00°58'18"W), PARALLEL WITH THE WEST BOUNDARY OF SAID N/2SW/4, A DISTANCE OF 203.13 FEET; THENCE NORTHWESTERLY (N84°34'36"W) A DISTANCE OF 225.01 FEET; THENCE NORTH (N00°58'18"E), PARALLEL WITH THE WEST BOUNDARY OF SAID N/2SW/4, A DISTANCE OF 185.17 FEET TO THE POINT OF BEGINNING, SAID TRACT CONTAINING 1.00 ACRE.

TRACT 13: A TRACT OF LAND SITUATED IN THE N/2SW/4 OF SECTION 11, T24N, R16W.I.M., WOODS COUNTY, OKLAHOMA MORE PARTICULARLY DESCRIBED AS FOLLOWS: COMMENCING AT THE NORTHWEST CORNER OF THE N/2SW/4, THENCE EAST (S89°09'15"E), ALONG THE NORTH BOUNDARY OF SAID N/2SW/4, A DISTANCE OF 1651.57 FEET TO THE POINT OF BEGINNING; THENCE CONTINUING EAST (S89°09'15"E) A DISTANCE OF 202.76 FEET; THENCE SOUTH (S00°45'27"E) A DISTANCE OF 220.00 FEET; THENCE NORTHWESTERLY (N84°34'36"W) A

DISTANCE OF 210.03 FEET; THENCE NORTH (N00°58'18"E), PARALLEL WITH THE WEST BOUNDARY OF SAID N/2SW/4, A DISTANCE OF 203.13 FEET TO THE POINT OF BEGINNING, SAID TRACT CONTAINING 1.00 ACRE.

THESE DESCRIPTIONS WERE WRITTEN BY MIKE GOSSETT, OLS 1748, ON THE 5TH DAY OF MAY 2023. THE BEARINGS REFERENCED IN THESE DESCRIPTIONS ARE ASSUMED AND ARE TIED TO THE NORTH BOUNDARY OF THE N/2SW/4 OF SECTION 11 HAVING A BEARING OF S89°09'15"E.