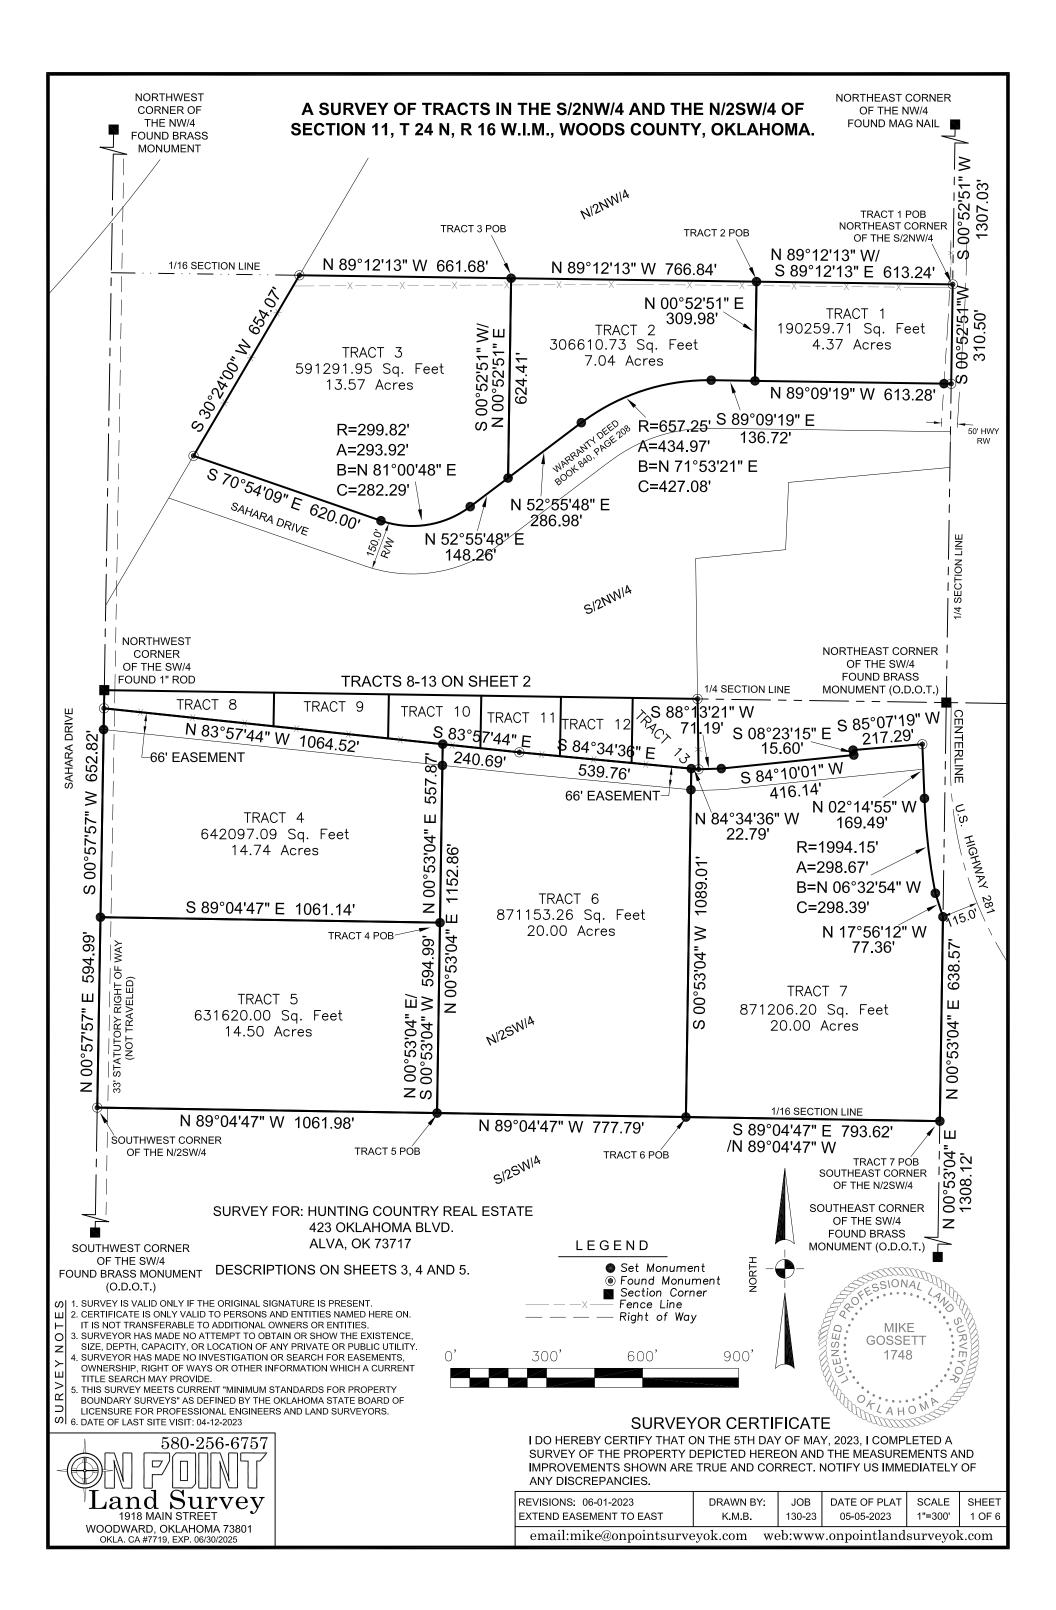

DESCRIPTIONS

TRACT 1: A TRACT OF LAND SITUATED IN THE S/2NW/4 OF SECTION 11, T24N, R16W.I.M., WOODS COUNTY, OKLAHOMA MORE PARTICULARLY DESCRIBED AS FOLLOWS:

COMMENCING AT THE NORTHEAST CORNER OF THE NW/4, THENCE SOUTH (S00°52'51"W), ALONG THE EAST BOUNDARY OF SAID NW/4, A DISTANCE OF 1307.03 FEET TO THE NORTHEAST CORNER OF THE S/2NW/4, SAID POINT BEING THE POINT OF BEGINNING; THENCE CONTINUING SOUTH (S00°52'51"W), ALONG THE EAST BOUNDARY OF SAID S/2NW/4, A DISTANCE OF 310.50 FEET TO A POINT ON THE NORTH BOUNDARY OF A WARRANTY DEED FILED IN BOOK 840, PAGE 208; THENCE, ALONG SAID WARRANTY DEED, WEST (N89°09'19"W) A DISTANCE OF 613.28 FEET; THENCE NORTH (N00°52'51"E), PARALLEL WITH THE EAST BOUNDARY OF SAID S/2NW/4, A DISTANCE OF 309.98 FEET TO A POINT ON THE NORTH BOUNDARY OF SAID S/2NW/4; THENCE EAST (S89°12'13"E), ALONG SAID NORTH BOUNDARY, A DISTANCE OF 613.24 FEET TO THE POINT OF BEGINNING, SAID TRACT CONTAINING 4.37 ACRES.

TRACT 2: A TRACT OF LAND SITUATED IN THE S/2NW/4 OF SECTION 11, T24N, R16W.I.M., WOODS COUNTY, OKLAHOMA MORE PARTICULARLY DESCRIBED AS FOLLOWS: COMMENCING AT THE NORTHEAST CORNER OF THE NW/4, THENCE SOUTH (S00°52'51"W), ALONG THE EAST BOUNDARY OF SAID NW/4, A DISTANCE OF 1307.03 FEET TO THE NORTHEAST CORNER OF THE S/2NW/4; THENCE WEST (N89°12'13"W), ALONG THE NORTH BOUNDARY OF SAID S/2NW/4, A DISTANCE OF 613.24 FEET TO THE POINT OF BEGINNING; THENCE CONTINUING WEST (N89°12'13"W) A DISTANCE OF 766.84 FEET; THENCE SOUTH (\$00°52'51"W), PARALLEL WITH THE EAST BOUNDARY OF SAID \$\2NW\4, A DISTANCE OF 624.41 FEET TO A POINT ON THE NORTH BOUNDARY OF A WARRANTY DEED FILED IN BOOK 840, PAGE 208; THENCE, ALONG SAID WARRANTY DEED FOR THE NEXT THREE CALLS, NORTHEASTERLY (N52°55'48"E) A DISTANCE OF 286.98 FEET; THENCE NORTHEASTERLY ON A CURVE TO THE RIGHT HAVING A RADIUS OF 657.25 FEET, AN ARC LENGTH OF 434.97 FEET, A CHORD BEARING OF N71°53'21"E AND A CHORD DISTANCE OF 427.08 FEET; THENCE EAST (S89°09'19"E) A DISTANCE OF 136.72 FEET; THENCE NORTH (N00°52'51"E), PARALLEL WITH THE EAST BOUNDARY OF SAID S/2NW/4, A DISTANCE OF 309.98 FEET TO THE POINT OF BEGINNING, SAID TRACT CONTAINING 7.04 ACRES.

TRACT 3: A TRACT OF LAND SITUATED IN THE S/2NW/4 OF SECTION 11, T24N, R16W.I.M., WOODS COUNTY, OKLAHOMA MORE PARTICULARLY DESCRIBED AS FOLLOWS:

COMMENCING AT THE NORTHEAST CORNER OF THE NW/4, THENCE SOUTH (S00°52'51"W), ALONG THE EAST BOUNDARY OF SAID NW/4, A DISTANCE OF 1307.03 FEET TO THE NORTHEAST CORNER OF THE S/2NW/4; THENCE WEST (N89°12'13"W), ALONG THE NORTH BOUNDARY OF SAID S/2NW/4, A DISTANCE OF 1380.08 FEET TO THE POINT OF BEGINNING; THENCE CONTINUING WEST (N89°12'13"W) A DISTANCE OF 661.68 FEET; THENCE SOUTHWESTERLY (S30°24'00"W) A DISTANCE OF 654.07 FEET TO A POINT ON THE NORTH BOUNDARY OF A WARRANTY DEED FILED IN BOOK 840, PAGE 208; THENCE, ALONG SAID WARRANTY DEED FOR THE NEXT THREE CALLS, SOUTHEASTERLY (S70°54'09"E) A DISTANCE OF 620.00 FEET; THENCE NORTHEASTERLY ON A CURVE TO THE LEFT HAVING A RADIUS OF 299.82 FEET, AN ARC LENGTH OF 293.92 FEET, A CHORD BEARING OF N81°00'48"E AND A CHORD DISTANCE OF 282.29 FEET; THENCE NORTHEASTERLY (N52°55'48"E) A DISTANCE OF 148.26 FEET; THENCE NORTH (N00°52'51"E), PARALLEL WITH THE EAST BOUNDARY OF SAID S/2NW/4, A DISTANCE OF 624.41 FEET TO THE POINT OF BEGINNING, SAID TRACT CONTAINING 13.57 ACRES.

THESE DESCRIPTIONS WERE WRITTEN BY MIKE GOSSETT, OLS 1748, ON THE 5TH DAY OF MAY 2023. THE BEARINGS REFERENCED IN THESE DESCRIPTIONS ARE ASSUMED AND ARE TIED TO THE EAST BOUNDARY OF THE NW/4 OF SECTION 11 HAVING A BEARING OF S00°52'51"W.